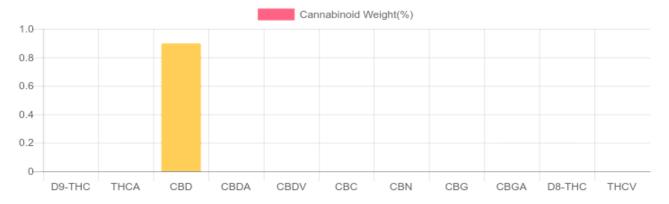

## Sample

N/D D9-THC 0.897% Total CBD

780.7mg Cannabinoids per unit 780.7mg CBD per unit

1 unit = 87 grams per unit x Cannabinoid concentration

## **Cannabinoids Test**

SHIMADZU INTEGRATED UPLC-PDA

GSL SOP 400

| Cannabinoids       | LOQ    | weight(%) | mg/g  |
|--------------------|--------|-----------|-------|
| D9-THC             | 10 PPM | N/D       | N/D   |
| THCA               | 10 PPM | N/D       | N/D   |
| CBD                | 10 PPM | 0.897%    | 8.973 |
| CBDA               | 20 PPM | N/D       | N/D   |
| CBDV               | 20 PPM | N/D       | N/D   |
| CBC                | 10 PPM | N/D       | N/D   |
| CBN                | 10 PPM | N/D       | N/D   |
| CBG                | 10 PPM | N/D       | N/D   |
| CBGA               | 20 PPM | N/D       | N/D   |
| D8-THC             | 10 PPM | N/D       | N/D   |
| THCV               | 10 PPM | N/D       | N/D   |
| TOTAL D9-THC       |        | N/D       | N/D   |
| TOTAL CBD*         |        | 0.897%    | 8.973 |
| TOTAL CANNABINOIDS |        | 0.897%    | 8.973 |